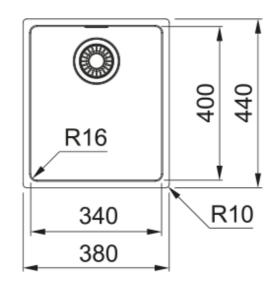

## **Product Information**

| Sink type                    | Bowl (no drainer)       |
|------------------------------|-------------------------|
| Type of material             | Stainless steel         |
| Number of bowls              | 1                       |
| Color                        | Steel                   |
| Finish                       | Stainless steel brushed |
| Dimensions                   |                         |
| External size: right to left | 380.0                   |
| External size: front to back | 440.0                   |
| Bowl 1 size: right to left   | 340.0                   |
| Bowl 1 size: front to back   | 400.0                   |
| Bowl 1: depth                | 180.0                   |
| Installation                 |                         |
| Minimum cabinet size         | 40 cm                   |
| Product specifications       |                         |
| Installation type            | Flushmount              |
| Waste outlet                 | 3 1/2"                  |
| Position of drainer          | No drainer              |
| Product Identification       |                         |
| Product brand                | FRANKE                  |
| Product family               | Maris                   |
| Model range                  | Maris                   |
| Approval logo                | CE                      |
| Approval logo                | UKCA                    |
| Properties                   |                         |
| Drainers number              | No drainer              |
| Product reversibility        | No                      |
| Tap ledge                    | No                      |
| Waste kit include            | Yes                     |
| Waste kit type               | Manual                  |
|                              |                         |