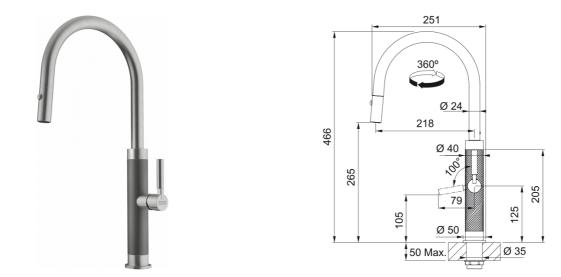

## Mythos Masterpiece J Pull Down Spray SS | 115.0711.554

| Technical Data                 |                     |
|--------------------------------|---------------------|
| Product Information            |                     |
| Spout version                  | J - spout           |
| Color                          | Stainless steel     |
| Type of material               | Stainless steel 304 |
| Flexible pullout hose material | Nylon black         |
| Shower material                | Stainless steel     |
| Dimensions                     |                     |
| Tap hole diameter              | 35 mm               |
| Cartridge dimension            | 25 mm               |
| Installation                   |                     |
| Fixation type                  | Shank               |
| Water supply hose connection   | 3/8"                |
| Water supply hose length       | 550 mm              |
| Product specifications         |                     |
| Pressure                       | High pressure       |
| Version                        | Pull out spray      |
| Tap operation                  | Side lever          |
| Tap rotation                   | 360°                |
| Product Identification         |                     |
| Product brand                  | FRANKE              |
| Product family                 | Mythos              |
| Model range                    | Mythos Masterpiece  |
| Properties                     |                     |
| Eco water saving               | No                  |
| Type of aerator                | Laminar             |